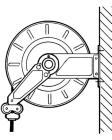

## **FEATURES**

- · HEAVY DUTY SPRING
- BUILT-IN HAND PROTECTION
- · LONG LASTING

The Piusi OPEN HOSE REEL for DEF, entirely Made in Italy, features a built-in heavy duty spring. It can be installed on a wall or inside closed cabinets.

#### **INSTALLATIONS**

Multiple ways to install PIUSI's hose reels: they can be easily placed wherever you need them without any issue with functionality and safety. PIUSI's products are without a doubt designed to support your work in any condition.