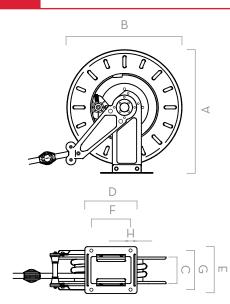

#### **DIMENSIONS**

| MODEL |       | OPEN HOSE<br>REEL SMALL |
|-------|-------|-------------------------|
| А     | 19.4" | 18.7"                   |
| В     | 18.1" | 18.1"                   |
| С     | 5.9"  | 4"                      |
| D     | 7.8"  | 5.9"                    |
| E     | 9.6"  | 7.7"                    |
| F     | 5.9"  | 5.9"                    |
| G     | 7.8"  | 5.9"                    |
| н     | 0.47" | 0.47"                   |
|       |       |                         |

Dimensions expressed in inches