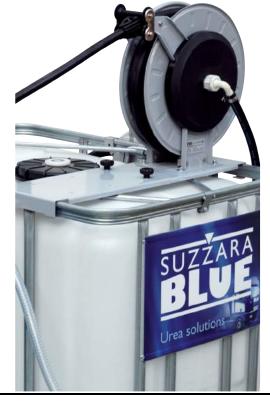

#### **INSTALLATIONS**

Multiple ways to install PIUSI's hose reels: they can be easily placed wherever you need them without any issue with functionality and safety. PIUSI's products are without a doubt designed to support your work in any condition.