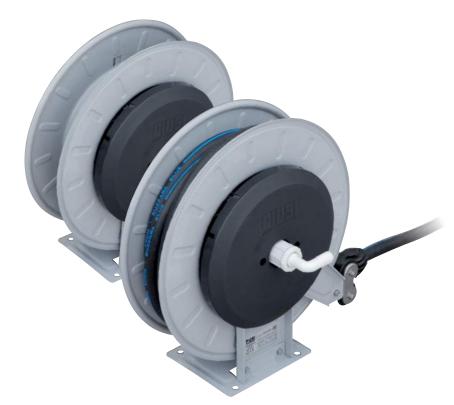

# **DEF HOSE REEL**

## **FEATURES**

- · HEAVY DUTY SPRING
- BUILT-IN HAND PROTECTION
- · LONG LASTING

The Piusi OPEN HOSE REEL for DEF, entirely Made in Italy, features a built-in heavy duty spring. It can be installed on a wall or inside closed cabinets.

#### **MATERIALS**

- BODY: CAST IRON
- HUB: POLYPROPYLENE
- · HOSE: RUBBER

| TECHNICAL DATA |                                   |                |       |                        |               |                      |        |                        |             |
|----------------|-----------------------------------|----------------|-------|------------------------|---------------|----------------------|--------|------------------------|-------------|
| PART#          | DESCRIPTION                       | FLUIDS<br>TYPE | HOSE* | MAX OPERATING PRESSURE | PRESSURE DROP | INLET                | OUTLET | HOSE MAX LENGTH BOUND* | HOSE LENGTH |
|                |                                   |                | BPS   | PSI                    | TYPE          | WITH<br>HOSETAIL BSP | BSP    | FT                     | FT          |
| F0075007C      | DEF HOSE REEL WITH 3/4" HOSE 25FT | DW             | 3/4"  | 145                    | 5 @ 9 GPM     | 3/4"                 | 3/4"   | -                      | 25          |
| F0075011B      | DEF HOSE REEL WITH 3/4" HOSE 50FT | DW             | 3/4"  | 145                    | 8 @ 9 GPM     | 3/4"                 | 3/4"   | -                      | 50          |