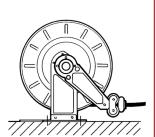

## **FEATURES**

- · HEAVY DUTY SPRING
- BUILT-IN HAND PROTECTION
- · LONG LASTING

The Piusi OPEN HOSE REEL for DEF, entirely Made in Italy, features a built-in heavy duty spring. It can be installed on a wall or inside closed cabinets.

#### **INSTALLATIONS**

Multiple ways to install PIUSI's hose reels: they can be easily placed wherever you need them without any issue with functionality and safety. PIUSI's products are without a doubt designed to support your work in any condition.